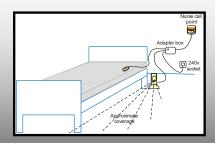

A standard NET206 push-to call lead can be plugged into the adaptor box



### Network II Nurse call System - ancillary equipment

#### Floor pressure mat - heavy duty

#### Kit comprises of:

Heavy duty floor mat – 900mm x 600mm Adaptor box Anti-slip mat

Typical fitting diagram





Part number NET2FPM

#### Points to note:

Compatible with our *Network II* range of call points.
Can be placed at the side of beds to detect egress.
Pressure on the mat will activate the Network 11 call point.
A standard NET206 push-to call lead can be plugged into the adaptor box



# Floor Standing PIR motion detector for bed egress detection

#### Kit comprises of:

Floor standing PIR motion detector Adaptor box Connection lead to nurse call point Plug-in power supply unit

#### Typical fitting diagram





Part number NET2FSPIR

#### Points to note:

Compatible with our *Network II* range of call points.
Low level detection cover designed to reduce false alarms.
Usually placed at the head of the bed, positioned to detect egress from one side A standard NET206 push-to-call lead can be plugged into the adaptor box



# Network II Nurse call System - ancillary equipment

#### Floor Standing PIR motion detector for bed egress detection

#### Kit comprises of:

Floor standing PIR motion detector Adaptor box Connection lead to nurse call point Plug-in power supply unit

#### Typical fitting diagram





Part number NET2FSPIR

#### Points to note:

Compatible with our *Network II* range of call points. Low level detection cover designed to reduce false alarms. Usually placed at the head of the