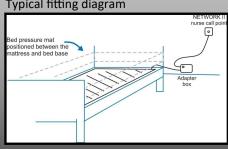

#### **Bed Pressure Mat**

#### Kit comprises of:

Bed pressure mat - 770mm x 390mm Adaptor box Connection lead to nurse call point

#### Typical fitting diagram

Part number NET2BPM

#### Points to note:

Compatible with our *Network II* range of call points. Placed between the mattress and bed sheet Egress from the bed – reduction in pressure – will activate the Network II call point A standard NET206 push-to-call lead can be plugged into the adaptor box