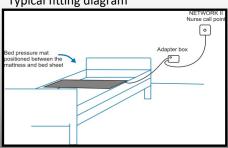

#### **Bed Pressure Mat**

#### Kit comprises of:

Bed pressure mat - 770mm x 390mm Adaptor box Connection lead to nurse call point

#### Typical fitting diagram

Part number NET2BPM

#### Points to note:

Compatible with our Network II range of call points. Placed between the mattress and bed sheet Egress from the bed – reduction in pressure – will activate the Network II call point A standard NET206 push-to-call lead can be plugged into the adaptor box