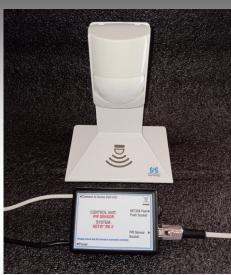

# Floor Standing PIR motion detector for bed egress detection

#### Kit comprises of:

Floor standing PIR motion detector Adaptor box Connection lead to nurse call point Plug-in power supply unit

#### Typical fitting diagram

Part number NET2FSPIR

#### Points to note:

Compatible with our *Network II* range of call points.
Low level detection cover designed to reduce false alarms.
Usually placed at the head of the bed, positioned to detect egress from one side A standard NET206 push-to-call lead can be plugged into the adaptor box