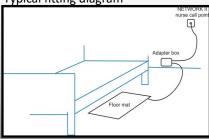

#### Kit comprises of:

Bed pressure mat - 770mm x 390mm Adaptor box Connection lead to nurse call point