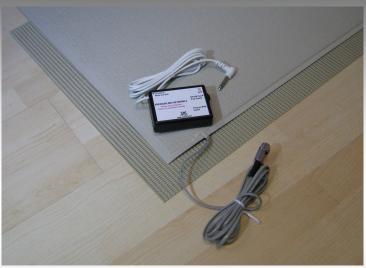

#### **Airlert Pneumatic Pad Bed Egress Detector**

#### Kit comprises of:

Full length air mattress – 1800mm x 500mm Adaptor box

Connection lead to nurse call point

#### Points to note:

Compatible with our Network II range of call points. Placed between the bed base/frame and the mattress Suitable for use on beds with active mattresses and adjustable bases Provides detection along the length of the bed Long life battery in the adaptor box A standard NET206 push-to-call lead can be plugged into the adaptor box