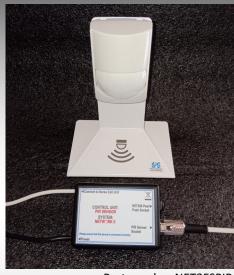

# Floor Standing PIR motion detector for bed egress detection

#### Kit comprises of:

Floor standing PIR motion detector Adaptor box Connection lead to nurse call point Plug-in power supply unit

#### Points to note:

Compatible with our *Network II* range of call points.
Low level detection cover designed to reduce false alarms.
Usually placed at the head of the bed, positioned to detect egress from one side A standard NET206 push-to-call lead can be plugged into the adaptor box