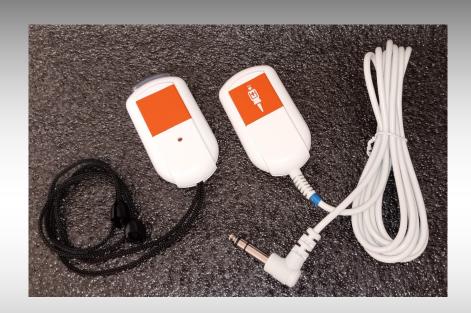

Push to call button

Nurse call extension Activates the nurse call wall unit Plug in or wireless (infra red)

# Network II Nurse call System – ancillary equipment

Push to call button

Nurse call extension Activates the nurse call wall unit Plug in or wireless (infra red)