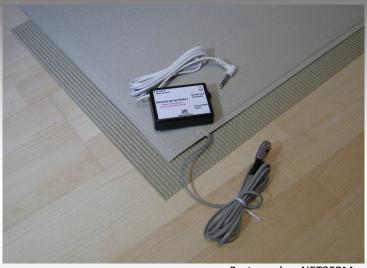

#### Typical fitting diagram

Part number NET2BPM

#### Points to note:

Compatible with our *Network II* range of call points. Placed between the mattress and bed sheet Egress from the bed – reduction in pressure – will activate the Network II call point A standard NET206 push-to-call lead can be plugged into the adaptor box