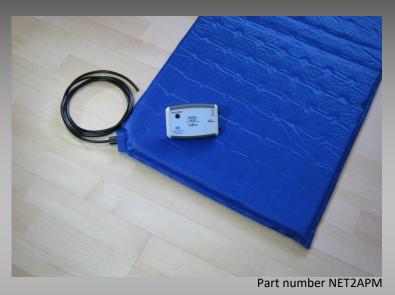

#### **Bed Pressure Mat**

#### Kit comprises of:

Bed pressure mat - 770mm x 390mm Adaptor box Connection lead to nurse call point

#### Points to note:

Compatible with our Network II range of call points. Placed between the mattress and bed sheet Egress from the bed – reduction in pressure – will activate the Network II call point A standard NET206 push-to-call lead can be plugged into the adaptor box