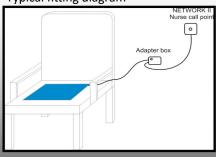

#### **Chair Pressure Mat**

#### Kit comprises of:

Chair pressure mat – 380mm x 300mm Adaptor box Connection lead to nurse call point

#### Typical fitting diagram

Part number NET2CPM

#### Points to note:

Compatible with our *Network II* range of call points.

Place pressure mat on chair cushion

Egress from the chair – reduction in pressure – will activate the *Network II* call point

A standard NET206 push-to-call lead can be plugged into the adaptor box