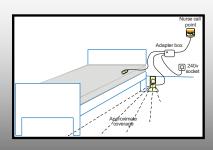

tector for bed egress detection

#### Kit comprises of:

Floor standing PIR motion detector Adaptor box Connection lead to nurse call point Plug-in power supply unit

#### Typical fitting diagram





Part number NET2FSPIR

#### Points to note:

Compatible with our *Network II* range of call points.
Low level detection cover designed to reduce false alarms.
Usually placed at the head of the bed, positioned to detect egress from one side A standard NET206 push-to-call lead can be plugged into the adaptor box



# Network II Nurse call System - ancillary equipment

#### Floor Standing PIR motion detector for bed egress detection

#### Kit comprises of:

Floor standing PIR motion detector Adaptor box Connection lead to nurse call point Plug-in power supply unit

#### Typical fitting diagram





Part number NET2FSPIR

#### Points to note:

Compatible with our *Network II* range of call points. Low level detection cover designed to reduce false alarms. Usually placed at the head of the bed, positioned to detect egress from one side A standard NET206 push-to-call lead can be plugged into the adaptor box

Push to call button



Nurse call extension Activates the nurse call wall unit Plug in or wireless (infra red)



# Network II Nurse call System – ancillary equipment

Push to call button



Nurse call extension Activates the nurse call wall unit Plug in or wireless (infra red)





# REDIALERT



Sales: 0191 272 2222

Email: sales@sasuk.com

Hinde House, Elswick East Terrace,

Newcastle upon Tyne, NE4 7LJ



# REDIALERT



Sales: 0191 272 2222

Email: sales@sasuk.com

Hinde Hou