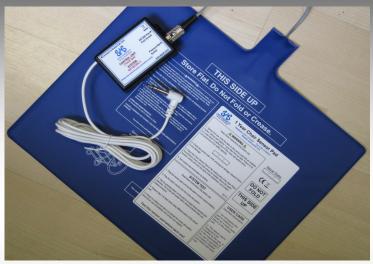

#### **Chair Pressure Mat**

#### Kit comprises of:

Chair pressure mat – 380mm x 300mm Adaptor box Connection lead to nurse call point

#### Typical fitting diagram

Part number NET2CPM

#### Points to note:

Compatible with our *Network II* range of call points.
Place pressure mat on chair cushion
Egress from the chair – reduction in pressure – will activate
the *Network II* call point
A standard NET206 push-to-call lead can be plugged into the adaptor box