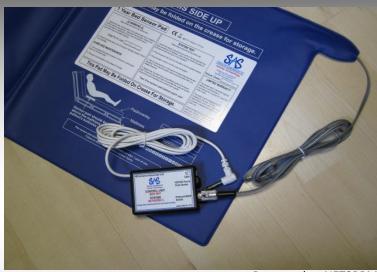

#### **Bed Pressure Mat**

#### Kit comprises of:

Bed pressure mat - 770mm x 390mm Adaptor box Connection lead to nurse call point

#### Typical fitting diagram

Part number NET2BPM

#### Points to note:

Compatible with our *Network II* range of call points. Placed between the mattress and bed sheet Egress from the bed – reduction in pressure – will activate the Network II call point A standard NET206 push-to-call lead can be plugged into the adaptor box