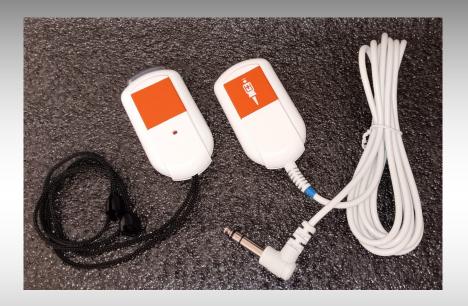

Push to call button

Nurse call extension Activates the nurse call wall unit Plug in or wireless (infra red)

# Network II Nurse call System – ancillary equipment

Push to call button

Nurse call extension Activates the nurse call wall unit Plug in or wireless (infra red)