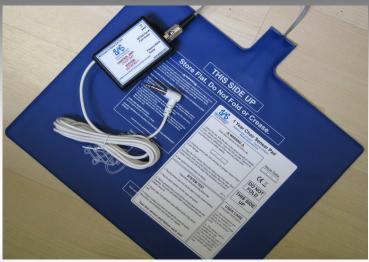

#### **Chair Pressure Mat**

#### Kit comprises of:

Chair pressure mat – 380mm x 300mm Adaptor box Connection lead to nurse call point

#### Typical fitting diagram

Part number NET2CPM

#### Points to note:

Compatible with our *Network II* range of call points.

Place pressure mat on chair cushion

Egress from the chair – reduction in pressure – will activate the *Network II* call point

A standard NET206 push-to-call lead can be plugged into the adaptor box