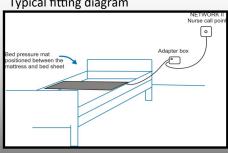

#### **Bed Pressure Mat**

#### Kit comprises of:

Bed pressure mat - 770mm x 390mm Adaptor box Connection lead to nurse call point

#### Typical fitting diagram

Part number NET2BPM

#### Points to note:

Compatible with our *Network II* range of call points. Placed between the mattress and bed sheet Egress from the bed – reduction in pressure – will activate the Network II call point A standard NET206 push-to-call lead can be plugged into the adaptor box