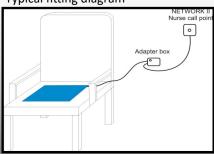

#### **Chair Pressure Mat**

#### Kit comprises of:

Chair pressure mat – 380mm x 300mm Adaptor box Connection lead to nurse call point

#### Typical fitting diagram

Part number NET2CPM

#### Points to note:

Compatible with our *Network II* range of call points.
Place pressure mat on chair cushion
Egress from the chair – reduction in pressure – will activate
the *Network II* call point
A standard NET206 push-to-call lead can be plugged into the adaptor box