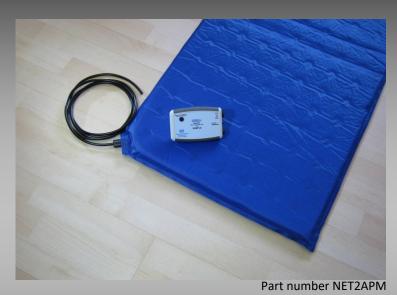

#### **Bed Pressure Mat**

#### Kit comprises of:

Bed pressure mat - 770mm x 390mm Adaptor box Connection lead to nurse call point

#### Points to note:

Compatible with our *Network II* range of call points. Placed between the mattress and bed sheet Egress from the bed – reduction in pressure – will activate the Network II call point A standard NET206 push-to-call lead can be plugged into the adaptor box