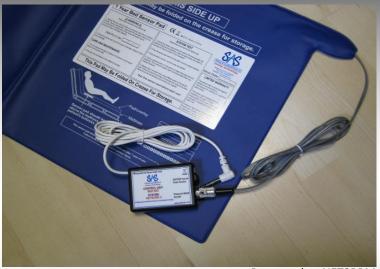

#### **Bed Pressure Mat**

#### Kit comprises of:

Bed pressure mat - 770mm x 390mm Adaptor box Connection lead to nurse call point

#### Typical fitting diagram

Part number NET2BPM

#### Points to note:

Compatible with our Network II range of call points. Placed between the mattress and bed sheet Egress from the bed – reduction in pressure – will activate the Network II call point A standard NET206 push-to-call lead can be plugged into the adaptor box