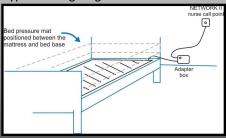

#### **Bed Pressure Mat**

#### Kit comprises of:

Bed pressure mat - 770mm x 390mm Adaptor box Connection lead to nurse call point

#### Typical fitting diagram

Part number NET2BPM

#### Points to note:

Compatible with our Network II range of call points. Placed between the mattress and bed sheet Egress from the bed – reduction in pressure – will activate the Network II call point A standard NET206 push-to-call lead can be plugged into the adaptor box