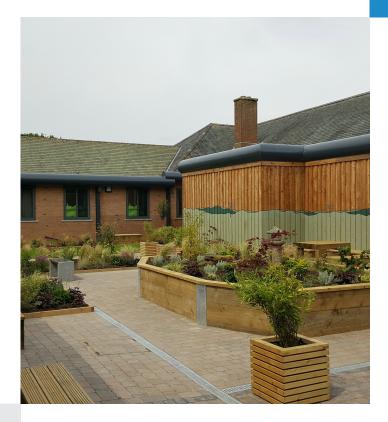

## Designed for mental health

Britplas' aluminium Fortress Climb-Guard solution is ideal for mental health environments where low roofs or other climbable features may present a danger to patient safety.

Comprising of specially engineered support brackets and pre-formed curved barrier sections, it is suitable for all roof pitches and low wall areas and can be fitted over virtually any gutter profile, or can include an integrated guttering system.

The curved profiles are non-threatening and non-obtrusive in appearance and can be powder coated in any RAL colour.

Britplas offers an end-to-end solution, from detailed site survey and in-house design right through to fitting via our specially trained installation teams.