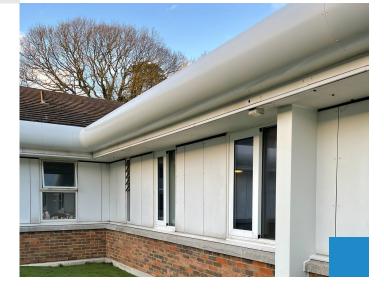

## PRODUCT INFO Fortress Climb-Guard

An aluminium curved barrier system which prevents unauthorised access to low roof, walled and fenced areas.

Comprising of specially engineered support brackets and pre-formed curved barrier sections, it is suitable for all roof pitches and low wall areas and can be fitted over virtually any gutter profile, or can include an integrated guttering system.

The curved profiles are non-threatening and non-obtrusive in appearance and can be powder coated in any RAL colour.

Britplas offers an end-to-end solution, from detailed site survey and in-house design right through to fitting via our specially trained installation teams.