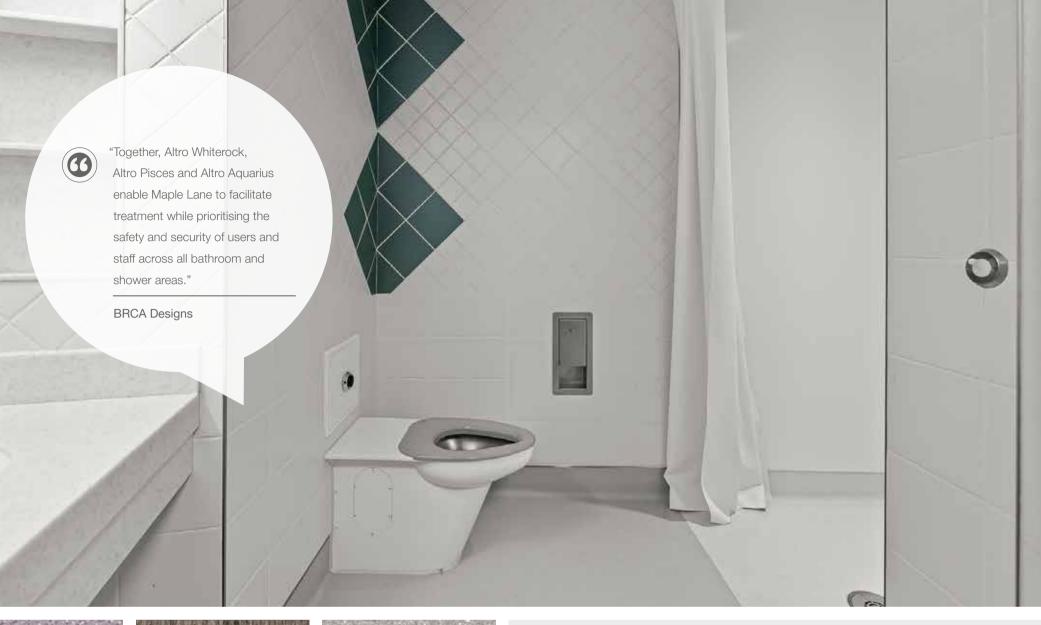

## Approach

In BMH facilities, bathroom and shower areas are high-risk zones because patients may spend time alone with minimal or no supervision. BCRA Design desired a floor and wall solution for these areas that prioritised tamper resistance, safety, and durability. Their objective was to implement a system that eliminated the need for trim pieces or sealants while seamlessly integrating with the floor covering. Through a collaborative effort with their local Altro representative, BCRA Design ultimately specified Altro Whiterock and Altro Aquarius.

## Solution

BCRA Design chose Altro Whiterock for its durability, impact resistance, hygienic properties, and ease of cleaning. With its impressive impact resistance, Altro Whiterock ensures that it can endure the stresses of potentially aggressive behaviour without chipping or cracking. Altro Aquarius and Altro Pisces were selected for lasting performance in wet rooms and bathrooms and high slip resistance, making them the ideal choice for patient bathroom and shower areas.