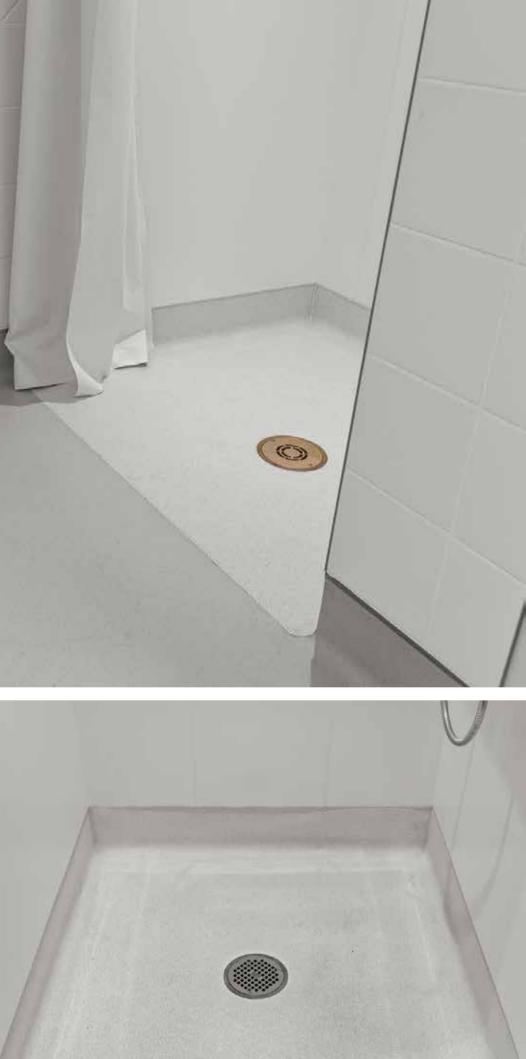

## Approach

In BMH facilities, bathroom and shower areas are high-risk zones because patients may spend time alone with minimal or no supervision. BCRA Design desired a floor and wall solution for these areas that prioritised tamper resistance, safety, and durability. Their objective was to implement a system that eliminated the need for trim pieces or sealants while seamlessly integrating with the floor covering. Through a collaborative effort with their local Altro representative, BCRA Design ultimately specified Altro Whiterock and Altro Aquarius.

## Solution

BCRA Design chose Altro Whiterock for its durability, impact resistance, hygienic properties, and ease of cleaning. With its impressive impact resistance, Altro Whiterock ensures that it can endure the stresses of potentially aggressive behaviour without chipping or cracking. Altro Aquarius and Altro Pisces were selected for lasting performance in wet rooms and bathrooms and high slip resistance, making them the ideal choice for patient bathroom and shower areas.

Altro Aquarius and Altro Pisces are our specialist solution safety floors for combined wet and dry, shoe and barefoot areas keeping users safe with common contaminants such as shampoo and conditioner.