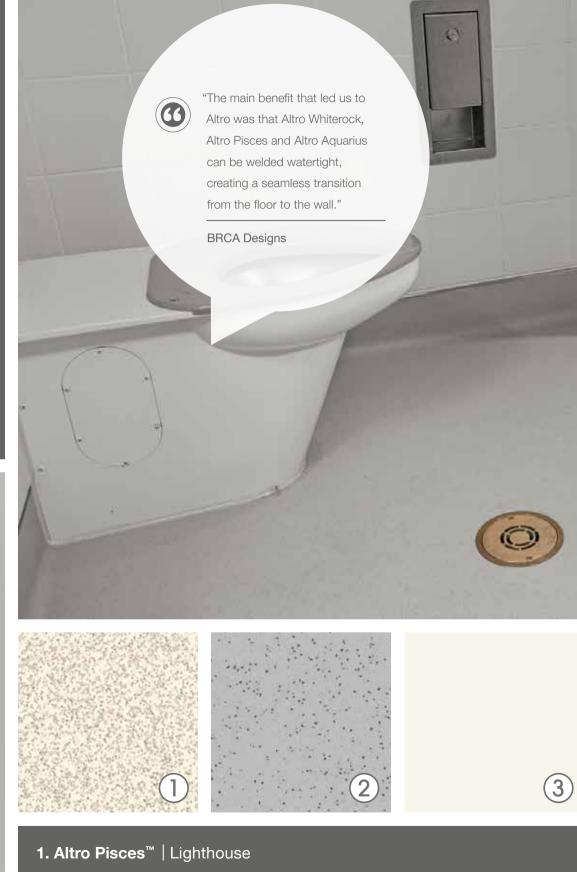

## Approach

In BMH facilities, bathroom and shower areas are high-risk zones because patients may spend time alone with minimal or no supervision. BCRA Design desired a floor and wall solution for these areas that prioritised tamper resistance, safety, and durability. Their objective was to implement a system that eliminated the need for trim pieces or sealants while seamlessly integrating with the floor covering. Through a collaborative effort with their local Altro representative, BCRA Design ultimately specified Altro Whiterock and Altro Aquarius.

## Solution

BCRA Design chose Altro Whiterock for its durability, impact resistance, hygienic properties, and ease of cleaning. With its impressive impact resistance, Altro Whiterock ensures that it can endure the stresses of potentially aggressive behaviour without chipping or cracking. Altro Aquarius and Altro Pisces were selected for lasting performance in wet rooms and bathrooms and high slip resistance, making them the ideal choice for patient bathroom and shower areas.