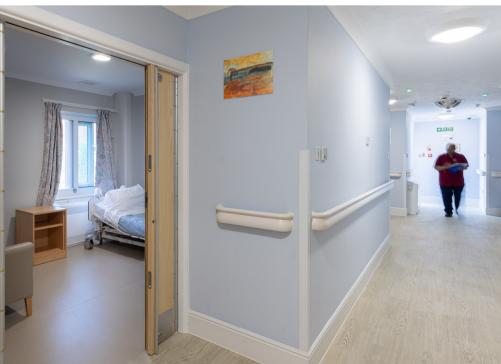

#### Issue

Blickling Ward at Julian Hospital is a unit for adult mental health patients undergoing a major refurbishment to provide comfortable, secure and welcoming facilities for staff and patients. The installation needed to be approached with patient sensitivity and completed with minimum disruption, often overnight.

## Solution

Altro Aquarius, Altro Whiterock White and Altro Whiterock Satins were specified for the bathrooms and toilets providing an easy to clean, colourful, hygienic and safe environment.

Altro Wood adhesive-free was specified for the corridors and communal areas which required a fast installation with minimal disruption.