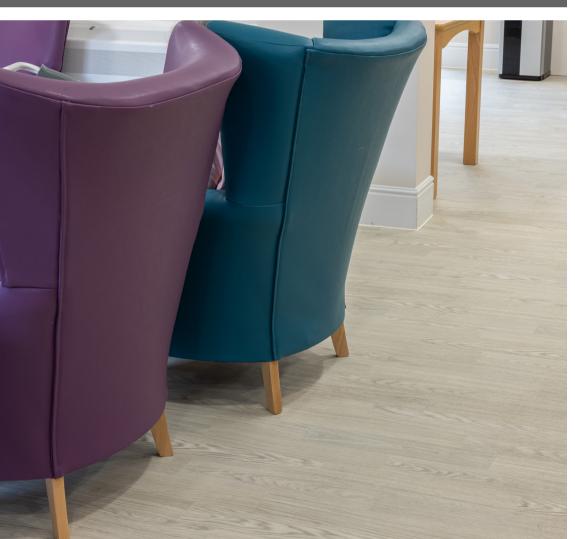

## Solution

Altro Aquarius, Altro Whiterock White and Altro Whiterock Satins were specified for the bathrooms and toilets providing an easy to clean, colourful, hygienic and safe environment.

Altro Wood adhesive-free was specified for the corridors and communal areas which required a fast installation with minimal disruption.

Altro Wood adhesive-free creates maximum impact with minimum downtime providing a safe, durable and decorative solution for busy spaces.

Altro Suprema is a non-sparkle, low-gloss safety flooring with superior stain, abrasion and scratch resistance suitable for very heavy commercial use, foot and wheeled traffic.