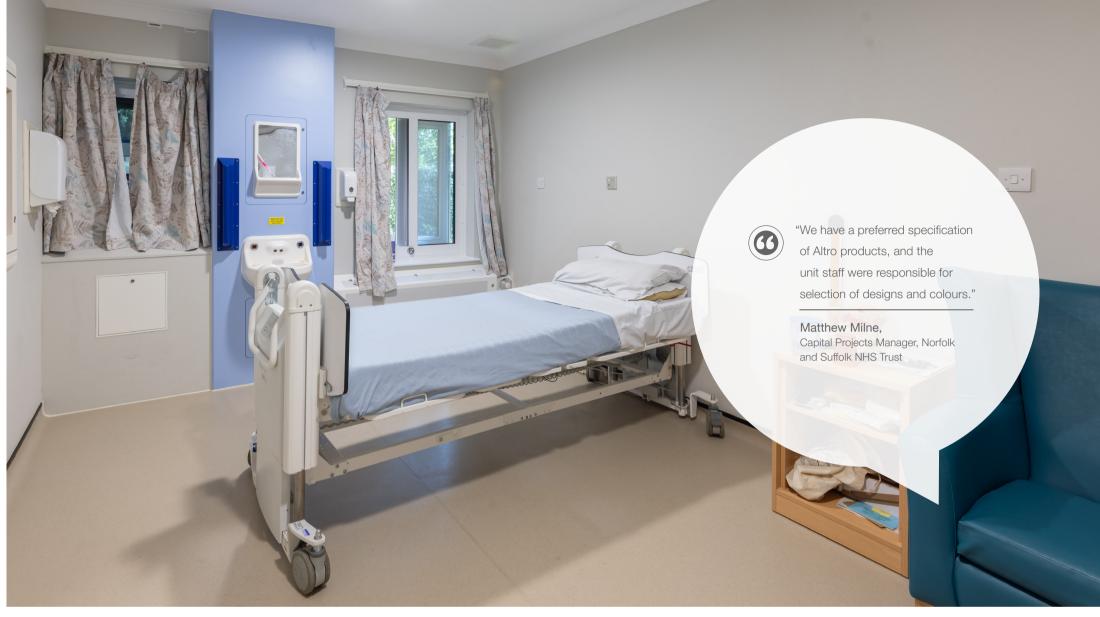

## Approach

To ensure the most suitable design, staff were consulted and given the opportunity to select shades and colours that would be most appropriate for the unit. With the need for anti-ligature products, Altro floors and walls offered a complete solution for the different areas and the technical specification required.

Altro Suprema was specified for the bedrooms, providing style and comfort.

Looks great with:

- 1. Altro Whiterock Digiclad<sup>™</sup> (Custom)
- 2. Altro Pisces<sup>™</sup> | Deckchair
- 3. Altro Reliance<sup>™</sup> 25 | Ice Rink